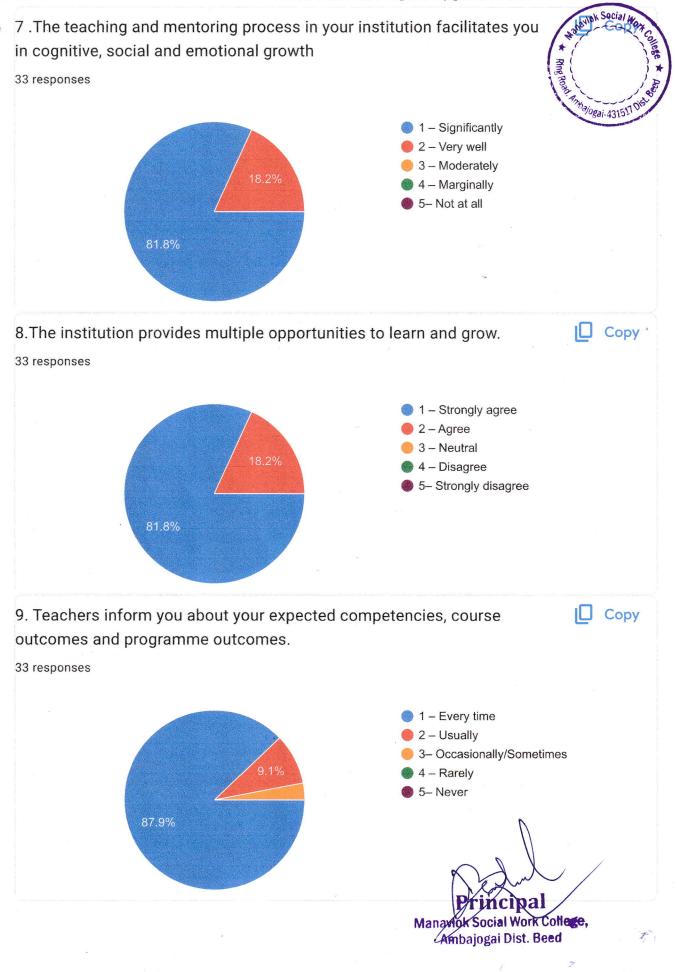

imparted in a good way. All subjects are taught very well in the institute. Teach by example while teaching. The teachers teaching in the institute teach in a very thorough manner. Teachers should understand what the students are saying, Students should be encouraged. The college should try for the facility of canteen, hostel, and scholarship. Library facility is improved and needs to some hard subjects, to improve teaching somewhere. Whereas learning experience is good but students skills should be improved. Our teacher guides in a very nice way, so I have no problem with him. Effective group discussion on the different challenging social issues is conducting in the college.

Dal Manavlok Social Work College, Ambajogai Dist. Beed



Manaviok Social Work College, Ambajogai Dist. Beed









Manaviok Social Work College, Ambajogal Dist. Beed





Manavlok Social Work College, Ambajogai, Dist- Beed.



Manavlok Social Work Cottege, Ambajogai Dist. Beed

10gai-431

20. Give your observation / suggestions to improve the overall teaching – learning experience in your institution.

20 responses

No

No suggestion

College teaching is very good/no suggestions

All okay

Very good

कॉलेज मध्ये एक्स्ट्रा क्लास घेण्यात यावे स्पर्धा परीक्षा संदर्भात जेणे करुन विद्यार्थांना कॉलेज झाल्यानंतर विविध स्पर्धा परीक्षांची तयारी करण्यासाठी उपयोगी होईल

It is a very good education.

Because of the very good Education there is a huge change in behaviour

चांगल्या प्रकारे शिक्षण दिले जाते

अपने संस्थान में स्पर्धात्मक युग में आगे बढने के लिए स्पर्धात्मक क्लास सुरू किये जा सकते हैं।

Everything