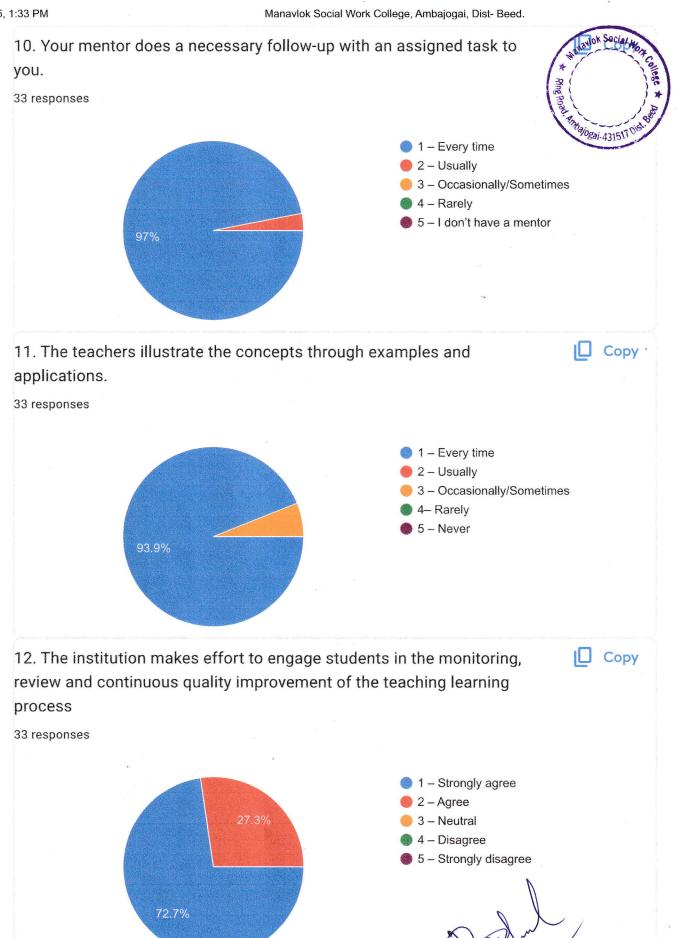

parted in a good way. All subjects are taught very well in the institute. Teach by example while teaching. The teachers teaching in the institute teach in a very thorough manner. Teachers should understand what the students are saying, Students should be encouraged. The college should try for the facility of canteen, hostel, and scholarship. Library facility is improved and needs to some hard subjects, to improve teaching somewhere. Whereas learning experience is good but students skills should be improved. Our teacher guides in a very nice way, so I have no problem with him. Effective group discussion on the different challenging social issues is conducting in the college.

Dal Manavlok Social Work College, Ambajogai Dist. Beed



Manaviok Social Work College, Ambajogai Dist. Beed









Manaviok Social Work College, Ambajogal Dist. Beed





Manavlok Social Work College, Ambajogai, Dist- Beed.



Manavlok Social Work Cottege, Ambajogai Dist. Beed

10gai-431

20. Give your observation / suggestions to improve the overall teaching – learning experience in your institution.

20 responses

No

No suggestion

College teaching is very good/no suggestions

All okay

Very good

कॉलेज मध्ये एक्स्ट्रा क्लास घेण्यात यावे स्पर्धा परीक्षा संदर्भात जेणे करुन विद्यार्थांना कॉलेज झाल्यानंतर विविध स्पर्धा परीक्षांची तयारी करण्यासाठी उपयोगी होईल

It is a very good education.

Because of the very good Education there is a huge change in behaviour

चांगल्या प्रकारे शिक्षण दिले जाते

अपने संस्थान में स्पर्धात्मक युग में आगे बढने के लिए स्पर्धात्मक क्लास सुरू किये जा सकते हैं।

Everything is