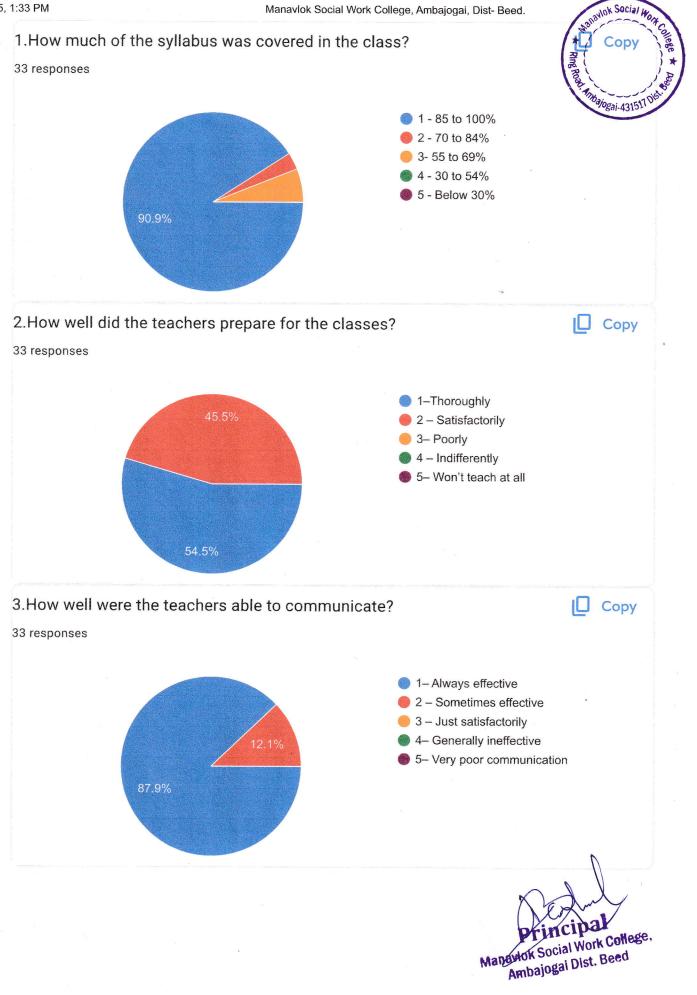

### Summary of the suggestion given by students through Student Satisfaction Survey

A Google form on student satisfaction survey was developed and administered to the students through link. The suggestions received from the students are as under: -