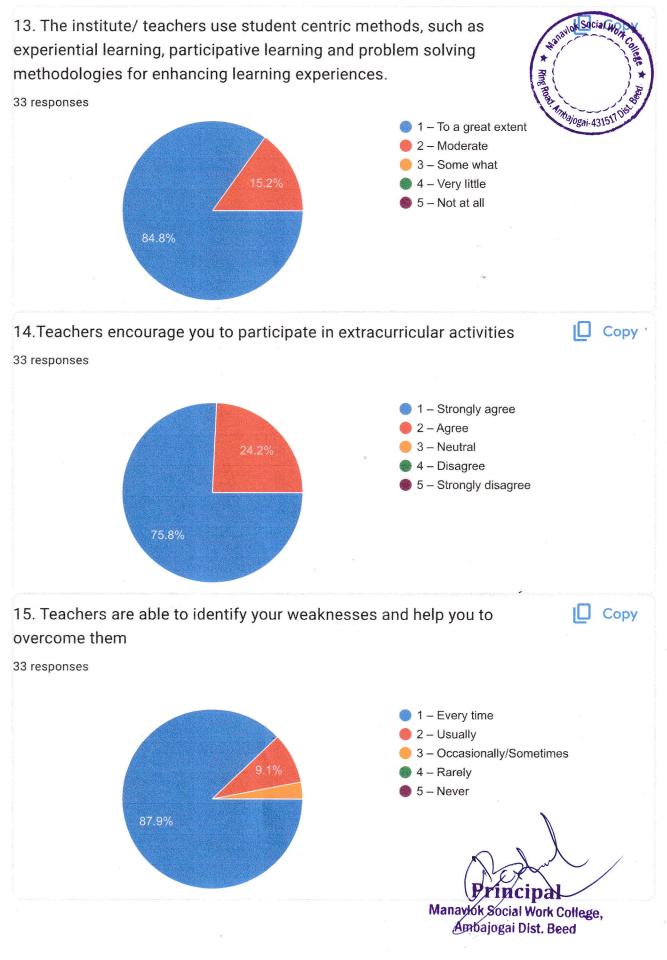

l in the institute. Teach by example while teaching. The teachers teaching in the institute teach in a very thorough manner. Teachers should understand what the students are saying, Students should be encouraged. The college should try for the facility of canteen, hostel, and scholarship. Library facility is improved and needs to some hard subjects, to improve teaching somewhere. Whereas learning experience is good but students skills should be improved. Our teacher guides in a very nice way, so I have no problem with him. Effective group discussion on the different challenging social issues is conducting in the college.

Dal Manavlok Social Work College, Ambajogai Dist. Beed



Manaviok Social Work College, Ambajogai Dist. Beed









Manaviok Social Work College, Ambajogal Dist. Beed





Manavlok Social Work College, Ambajogai, Dist- Beed.



Manavlok Social Work Cottege, Ambajogai Dist. Beed

10gai-431

20. Give your observation / suggestions to improve the overall teaching – learning experience in your institution.

20 responses

No

No suggestion

College teaching is very good/no suggestions

All okay

Very good

कॉलेज मध्ये एक्स्ट्रा क्लास घेण्यात यावे स्पर्धा परीक्षा संदर्भात जेणे करुन विद्यार्थांना कॉलेज झाल्यानंतर विविध स्पर्धा परीक्षांची तयारी करण्यासाठी उपयोगी होईल

It is a very good education.

Because of the very good Education there is a huge change in behaviour

चांगल्या प्रकारे शिक्षण दिले जाते

अपने संस्थान में स्पर्धात्मक युग में आगे बढने के लिए स्पर्धात्मक क्लास सुरू किये जा सकते हैं।

Everything is too good in my college.

Very good

विद्यार्थ्यांना म