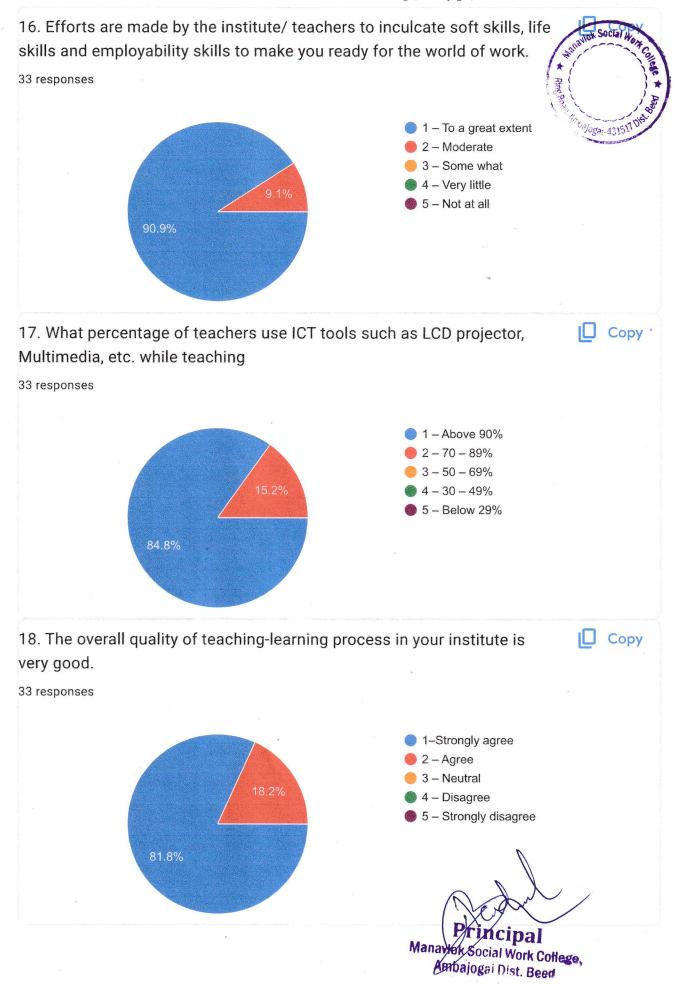

in the institute. Teach by example while teaching. The teachers teaching in the institute teach in a very thorough manner. Teachers should understand what the students are saying, Students should be encouraged. The college should try for the facility of canteen, hostel, and scholarship. Library facility is improved and needs to some hard subjects, to improve teaching somewhere. Whereas learning experience is good but students skills should be improved. Our teacher guides in a very nice way, so I have no problem with him. Effective group discussion on the different challenging social issues is conducting in the college.

Dal Manavlok Social Work College, Ambajogai Dist. Beed



Manaviok Social Work College, Ambajogai Dist. Beed









Manaviok Social Work College, Ambajogal Dist. Beed





Manavlok Social Work College, Ambajogai, Dist- Beed.



Manavlok Social Work Cottege, Ambajogai Dist. Beed

10gai-431

20. Give your observation / suggestions to improve the overall teaching – learning experience in your institution.

20 responses

No

No suggestion

College teaching is very good/no suggestions

All okay

Very good

कॉलेज मध्ये एक्स्ट्रा क्लास घेण्यात यावे स्पर्धा परीक्षा संदर्भात जेणे करुन विद्यार्थांना कॉलेज झाल्यानंतर विविध स्पर्धा परीक्षांची तयारी करण्यासाठी उपयोगी होईल

It is a very good education.

Because of the very good Education there is a huge change in behaviour

चांगल्या प्रकारे शिक्षण दिले जाते

अपने संस्थान में स्पर्धात्मक युग में आगे बढने के लिए स्पर्धात्मक क्लास सुरू किये जा सकते हैं।

Everything is too good in my college.

Very good

विद्यार्थ्यांना महा