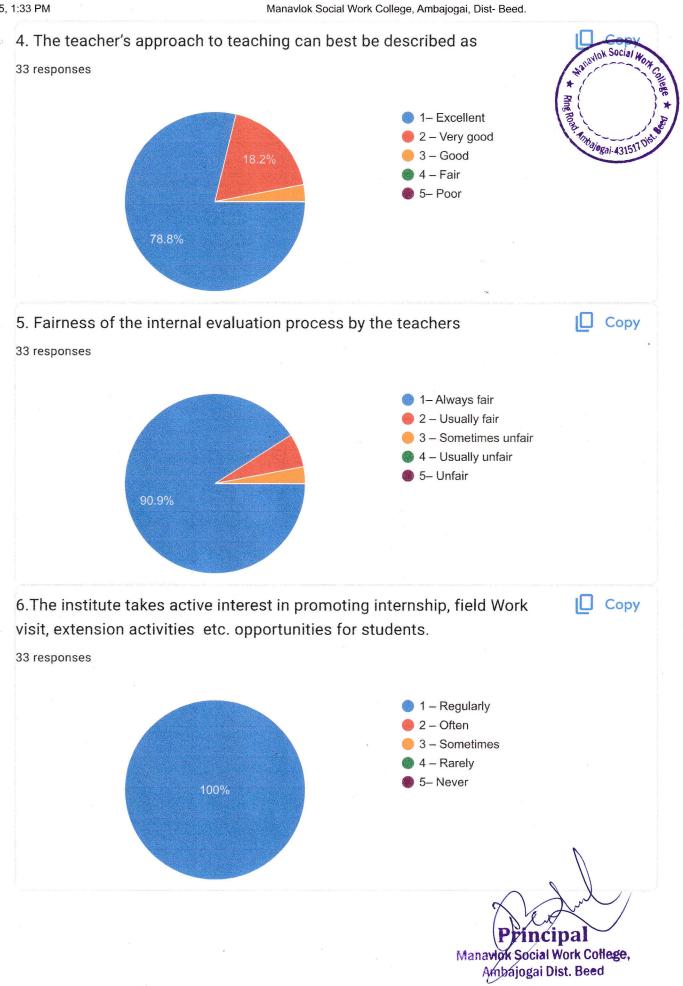

### Summary of the suggestion given by students through Student Satisfaction Survey

A Google form on student satisfaction survey was developed and administered to the students through link. The suggestions received from the students are as under: -